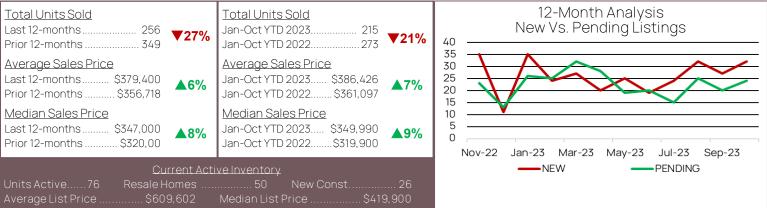

#### BETHANY/OCEAN VIEW/FENWICK AREA

#### Statistics Reflect Single Family Home Sales 12-Month Analysis and YTD Analysis