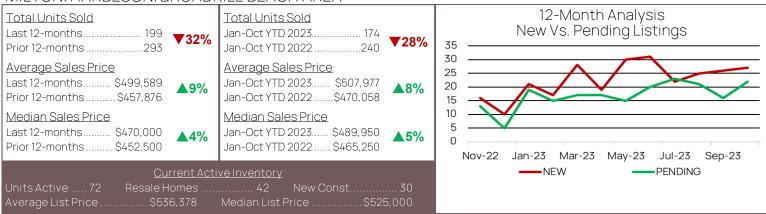

#### MILTON/HARBESON/BROADKILL BEACH AREA

Statistics Reflect Single Family Home Sales 12-Month Analysis and YTD Analysis