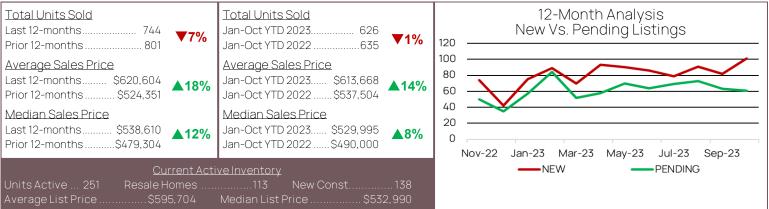

Forever Agents<sup>®</sup>.

#### Statistics Reflect Single Family Home Sales 12-Month Analysis and YTD Analysis

#### LEWES/REHOBOTH/DEWEY AREA Total Units Sold Total Units Sold 12-Month Analysis Jan-Oct YTD 2023..... 724 New Vs. Pending Listings ▼6% 140 Jan-Oct YTD 2022 ...... 727 120 Average Sales Price Average Sales Price 100 Last 12-months...... \$935,286 Jan-Oct YTD 2023..... \$952,733 80 ▲5% ▲6% Prior 12-months ......\$888,071 Jan-Oct YTD 2022 ......\$897,054 60 40 Median Sales Price Median Sales Price 20 Last 12-months..... \$817,518 Jan-Oct YTD 2023..... \$825,808 **▲15% 14%** 0 Prior 12-months ......\$713,713 Jan-Oct YTD 2022 ...... \$721,335 Nov-22 Jan-23 Mar-23 May-23 Jul-23 Sep-23 PENDING -----NEW

#### BETHANY/OCEAN VIEW/FENWICK AREA



#### ANGOLA/LONG NECK/MILLSBORO AREA



#### MILTON/HARBESON/BROADKILL BEACH AREA



Statistics Reflect Single Family Home Sales 12-Month Analysis and YTD Analysis

#### GEORGETOWN AREA



#### MILFORD/LINCOLN/SLAUGHTER BEACH AREA



#### DAGSBORO/MILLSBORO AREA



#### WESTERN SUSSEX COUNTY

| 0000LX.000                                                                  |            |                                                                               |                      |                                                          |
|-----------------------------------------------------------------------------|------------|-------------------------------------------------------------------------------|----------------------|----------------------------------------------------------|
| Total Units Sold<br>Last 12-mont