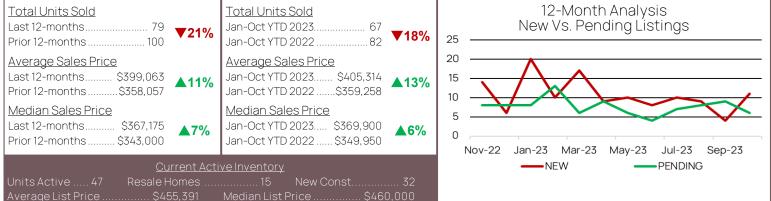

al Units Sold Total Units Sold 12-Month Analysis Jan-Oct YTD 2023..... 724 New Vs. Pending Listings ▼6% 140 Jan-Oct YTD 2022 ...... 727 120 Average Sales Price Average Sales Price 100 Last 12-months...... \$935,286 Jan-Oct YTD 2023..... \$952,733 80 ▲5% ▲6% Prior 12-months ......\$888,071 Jan-Oct YTD 2022 ......\$897,054 60 40 Median Sales Price Median Sales Price 20 Last 12-months..... \$817,518 Jan-Oct YTD 2023..... \$825,808 **▲15% 14%** 0 Prior 12-months ......\$713,713 Jan-Oct YTD 2022 ...... \$721,335 Nov-22 Jan-23 Mar-23 May-23 Jul-23 Sep-23 PENDING -----NEW

#### BETHANY/OCEAN VIEW/FENWICK AREA



#### ANGOLA/LONG NECK/MILLSBORO AREA



#### MILTON/HARBESON/BROADKILL BEACH AREA



Statistics Reflect Single Family Home Sales 12-Month Analysis and YTD Analysis

#### GEORGETOWN AREA



#### MILFORD/LINCOLN/SLAUGHTER BEACH AREA



#### DAGSBORO/MILLSBORO AREA



#### WESTERN SUSSEX COUNTY

| 0000LX.000                                                                  |            |                                                                               |                      |                                                          |
|-----------------------------------------------------------------------------|------------|-------------------------------------------------------------------------------|----------------------|----------------------------------------------------------|
| Total Units Sold<br>Last 12-months                                          | ▼24%       | Total Units Sold   Jan-Oct YTD 2023                                           | 80