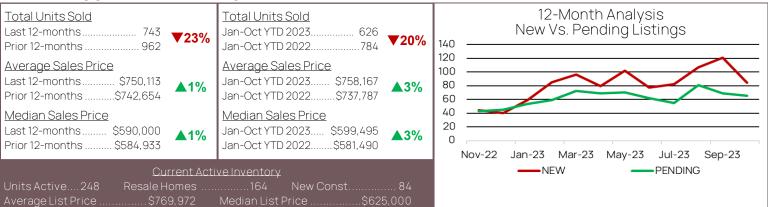

style Planning Guide* contact one of our Forever Agents<sup>®</sup>.

#### Statistics Reflect Single Family Home Sales 12-Month Analysis and YTD Analysis

#### LEWES/REHOBOTH/DEWEY AREA Total Units Sold Total Units Sold 12-Month Analysis Jan-Oct YTD 2023..... 724 New Vs. Pending Listings ▼6% 140 Jan-Oct YTD 2022 ...... 727 120 Average Sales Price Average Sales Price 100 Last 12-months...... \$935,286 Jan-Oct YTD 2023..... \$952,733 80 ▲5% ▲6% Prior 12-months ......\$888,071 Jan-Oct YTD 2022 ......\$897,054 60 40 Median Sales Price Median Sales Price 20 Last 12-months..... \$817,518 Jan-Oct YTD 2023..... \$825,808 **▲15% 14%** 0 Prior 12-months ......\$713,713 Jan-Oct YTD 2022 ...... \$721,335 Nov-22 Jan-23 Mar-23 May-23 Jul-23 Sep-23 PENDING -----NEW

#### BETHANY/OCEAN VIEW/FENWICK AREA



#### ANGOLA/LONG NECK/MILLSBORO AREA



#### MILTON/HARBESON/BROADKILL BEACH AREA



Statistics Reflect Single Family Home Sales 12-Month Analysis and YTD Analysis

#### GEORGETOWN AREA



#### MILFORD/LINCOLN/SLAUGHTER BEACH AREA



#### DAGSBORO/MILLSBORO AREA



#### WESTERN SUSSEX COUNTY

| 0000LX.000                                                                  |            |                                                                               |                      |                                                          |
|-----------------------------------------------------------------------------|------------|-------------------------------------------------------------------------------|----------------------|------------------------------------------------------