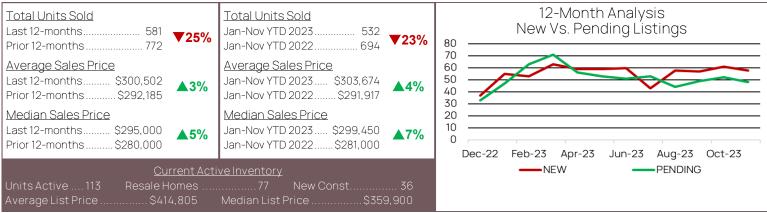

#### LEWES/REHOBOTH/DEWEY AREA Total Units Sold Total Units Sold 12-Month Analysis New Vs. Pending Listings Jan-Nov YTD 2023 ..... 795 ▼4% **V**1% Jan-Nov YTD 2022......804 140 Prior 12-months ...... 900 120 Average Sales Price Average Sales Price 100 Last 12-months...... \$943,080 Jan-Nov YTD 2023 ..... \$948,278 80 ▲7% ▲7% Prior 12-months ......\$879,971 Jan-Nov YTD 2022 ..... \$889,495 60 40 Median Sales Price Median Sales Price 20 Last 12-months..... \$810,121 Jan-Nov YTD 2023 ..... \$815,000 **13% ▲12%** 0 Jan-Nov YTD 2022......\$729,840 Prior 12-months ...... \$720,000 Dec-22 Feb-23 Apr-23 Jun-23 Aug-23 Oct-23 PENDING -NEW