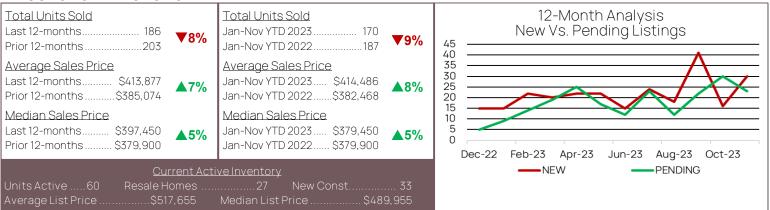

#### MILTON/HARBESON/BROADKILL BEACH AREA

| Total Units SoldLast 12-months                                     | Total Units Sold   Jan-Nov YTD 2023                                             | 12-Month Analysis<br>New Vs. Pending Listings             |  |
|--------------------------------------------------------------------|---------------------------------------------------------------------------------|-----------------------------------------------------------|--|
| Average Sales Price<br>Last 12-months \$514,963<br>Prior 12-months | Average Sales Price<br>Jan-Nov YTD 2023 \$518,725<br>Jan-Nov YTD 2022 \$468,440 | 30<br>25<br>20<br>15                                      |  |
| Median Sales Price   Last 12-months                                | Median Sales Price   Jan-Nov YTD 2023 \$489,900   Jan-Nov YTD 2022 \$465,000    | 10<br>5<br>0<br>Dec-22 Feb-23 Apr-23 Jun-23 Aug-23 Oct-23 |  |
| Current Acti<br>Units Active68 Resale Homes<br>Average List Price  |                                                                                 |                                                           |  |