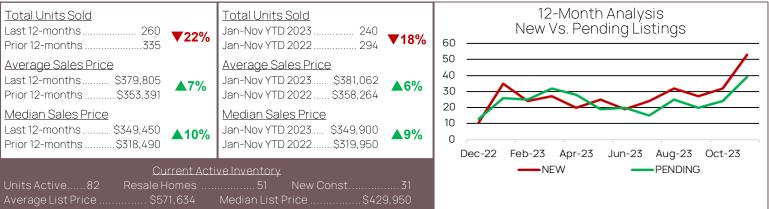

#### MILTON/HARBESON/BROADKILL BEACH AREA

| Total Units SoldLast 12-months                                     | Total Units Sold   Jan-Nov YTD 2023                                             | 12-Month Analysis<br>New Vs. Pending Listings             |  |
|--------------------------------------------------------------------|---------------------------------------------------------------------------------|-----------------------------------------------------------|--|
| Average Sales Price<br>Last 12-months \$514,963<br>Prior 12-months | Average Sales Price<br>Jan-Nov YTD 2023 \$518,725<br>Jan-Nov YTD 2022 \$468,440 | 30<br>25<br>20<br>15                                      |  |
| Median Sales Price   Last 12-months                                | Median Sales Price   Jan-Nov YTD 2023 \$489,900   Jan-Nov YTD 2022 \$465,000    | 10<br>5<br>0<br>Dec-22 Feb-23 Apr-23 Jun-23 Aug-23 Oct-23 |  |
| Current Acti<br>Units Active68 Resale Homes<br>Average List Price  |                                                                                 |                                                           |  |