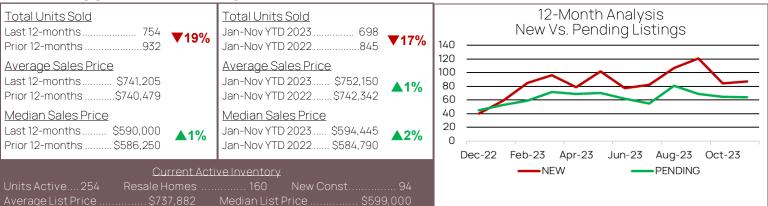

#### LEWES/REHOBOTH/DEWEY AREA Total Units Sold Total Units Sold 12-Month Analysis New Vs. Pending Listings Jan-Nov YTD 2023 ..... 795 ▼4% **V**1% Jan-Nov YTD 2022......804 140 Prior 12-months ...... 900 120 Average Sales Price Average Sales Price 100 Last 12-months...... \$943,080 Jan-Nov YTD 2023 ..... \$948,278 80 ▲7% ▲7% Prior 12-months ......\$879,971 Jan-Nov YTD 2022 ..... \$889,495 60 40 Median Sales Price Median Sales Price 20 Last 12-months..... \$810,121 Jan-Nov YTD 2023 ..... \$815,000 **13% ▲12%** 0 Jan-Nov YTD 2022......\$729,840 Prior 12-months ...... \$720,000 Dec-22 Feb-23 Apr-23 Jun-23 Aug-23 Oct-23 PENDING -NEW