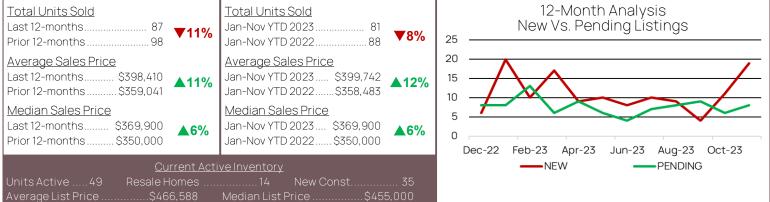

--------------------------------------------|--|
| Average Sales Price<br>Last 12-months \$514,963<br>Prior 12-months | Average Sales Price<br>Jan-Nov YTD 2023 \$518,725<br>Jan-Nov YTD 2022 \$468,440 | 30<br>25<br>20<br>15                                      |  |
| Median Sales Price   Last 12-months                                | Median Sales Price   Jan-Nov YTD 2023 \$489,900   Jan-Nov YTD 2022 \$465,000    | 10<br>5<br>0<br>Dec-22 Feb-23 Apr-23 Jun-23 Aug-23 Oct-23 |  |
| Current Acti<br>Units Active68 Resale Homes<br>Average List Price  |                                                                                 |                                                           |  |

Statistics Reflect Single Family Home Sales 12-Month Analysis and YTD Analysis

#### GEORGETOWN AREA



#### MILFORD/LINCOLN/SLAUGHTER BEACH AREA



#### DAGSBORO/MILLSBORO AREA



#### WESTERN SUSSEX COUNTY



### What Is My Home Worth In Today's Market?

Are you thinking about selling and curious about the value of your home?

There are many home-valuation websites that will give you an Automated Valuation Model (AVM). These are property valuations using mathematical models combined with online property records.

Your most accurate value will be determined by a seasoned real estate professional who is familiar with your local real estate market and has actually viewed comparable homes in your market. For a proper analysis of your home, trust us to provide you with the most accurate details and analysis of your property.

|