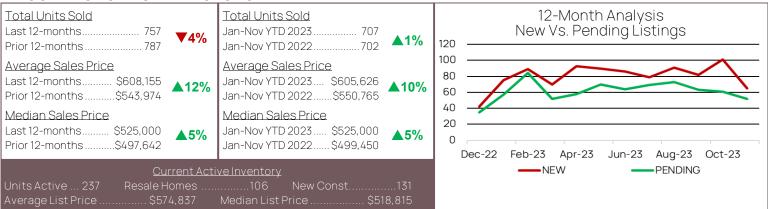

### Statistics Reflect Single Family Home Sales 12-Month Analysis and YTD Analysis

#### LEWES/REHOBOTH/DEWEY AREA Total Units Sold Total Units Sold 12-Month Analysis New Vs. Pending Listings Jan-Nov YTD 2023 ..... 795 ▼4% **V**1% Jan-Nov YTD 2022......804 140 Prior 12-months ...... 900 120 Average Sales Price Average Sales Price 100 Last 12-months...... \$943,080 Jan-Nov YTD 2023 ..... \$948,278 80 ▲7% ▲7% Prior 12-months ......\$879,971 Jan-Nov YTD 2022 ..... \$889,495 60 40 Median Sales Price Median Sales Price 20 Last 12-months..... \$810,121 Jan-Nov YTD 2023 ..... \$815,000 **13% ▲12%** 0 Jan-Nov YTD 2022......\$729,840 Prior 12-months ...... \$720,000 Dec-22 Feb-23 Apr-23 Jun-23 Aug-23 Oct-23 PENDING -NEW

#### BETHANY/OCEAN VIEW/FENWICK AREA



#### ANGOLA/LONG NECK/MILLSBORO AREA



#### MILTON/HARBESON/BROADKILL BEACH AREA

| Total Units SoldLast 12-months                                     | Total Units Sold   Jan-Nov YTD 2023                                             | 12-Month Analysis<br>New Vs. Pending Listings             |  |
|--------------------------------------------------------------------|---------------------------------------------------------------------------------|-----------------------------------------------------------|--|
| Average Sales Price<br>Last 12-months \$514,963<br>Prior 12-months | Average Sales Price<br>Jan-Nov YTD 2023 \$518,725<br>Jan-Nov YTD 2022 \$468,440 | 30<br>25<br>20<br>15                                      |  |
| Median Sales Price   Last 12-months                                | Median Sales Price   Jan-Nov YTD 202