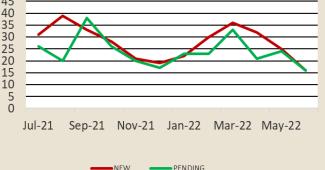

**Current Active Inventory** 

▲29%

Resale Homes ....

2022.....\$495,185

2021.....\$384.108

Units Active ... 187

\$800,000-\$900,000 ......21

\$900,000-\$1,000,000 ...... 12

Over \$1,000,000 ..... 12

New Const.....95

|                    | Current Ac            | tive Inventory |           |           |
|--------------------|-----------------------|----------------|-----------|-----------|
| Units Active 40    | <b>Resale Homes</b> . |                | New Const | 20        |
| Average List Price | \$578,513             | Median List    | Price     | \$494,700 |

12-Month Analysis: New Vs. Pending Listings Milton, Harbeson & Broadkill Area

NFW

Sep-21 Nov-21 Jan-22 Mar-22 May-22

PENDING

Jul-21