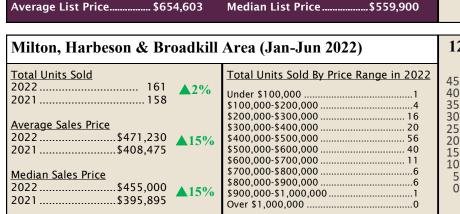

### **Current Market Conditions For Sussex County, DE**

(as of 6/30/2022—based on sales of single-family detached homes)

| Total Single Family Homes on the Market as of 6/30/2022924<br>▲ 13% from last month<br>Inventory Breakdown: Resale Homes—59% New Const.—41%<br>Homes listed in June 2022 |
|--------------------------------------------------------------------------------------------------------------------------------------------------------------------------|
| Total Single Family Homes Sold Current Year                                                                                                                              |
| Average Price of Homes Sold Current Year\$582,396<br>Average Price of Homes Sold Previous Year\$503,453<br>% Change in Average Price                                     |
| Median Price of Homes Sold Current Year                                                                                                                                  |
| Average Days on Market of Homes Sold Current Year                                                                                                                        |
| Statistics compiled from the Bright Multiple Listing Service, and may not reflect all homes on the market.                                                               |