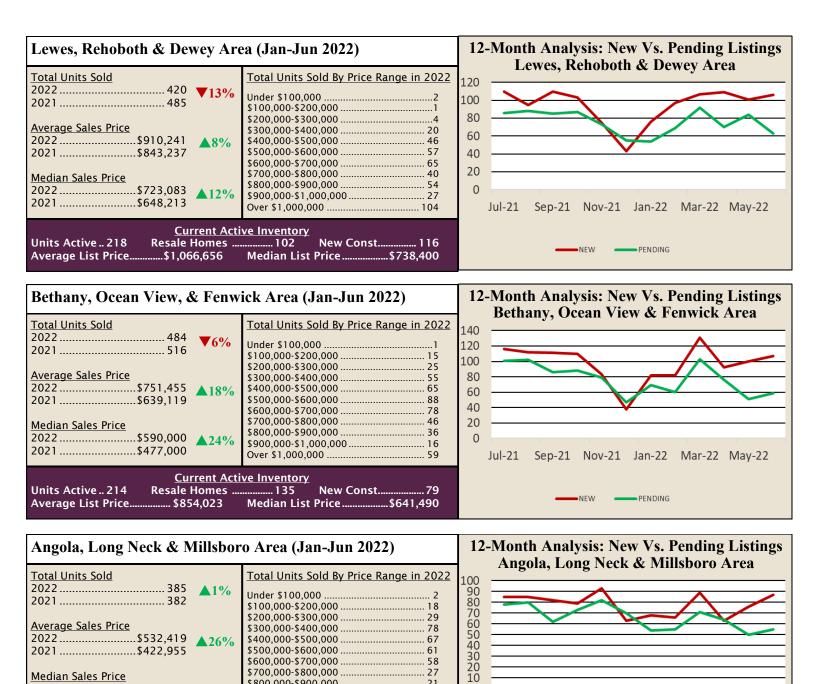

### **Current Market Conditions For Sussex County, DE**

(as of 6/30/2022—based on sales of single-family detached homes)

| Total Single Family Homes on the Market as of 6/30/2022924<br>▲ 13% from last month<br>Inventory Breakdown: Resale Homes—59% New Const.—41%<br>Homes listed in June 2022 |
|--------------------------------------------------------------------------------------------------------------------------------------------------------------------------|
| Total Single Family Homes Sold Current Year                                                                                                                              |
| Average Price of Homes Sold Current Year\$582,396<br>Average Price of Homes Sold Previous Year\$503,453<br>% Change in Average Price                                     |
| Median Price of Homes Sold Current Year                                                                                                                                  |
| Average Days on Market of Homes Sold Current Year                                                                                                                        |
| Statistics compiled from the Bright Multiple Listing Service, and may not reflect all homes on the market.                                                               |