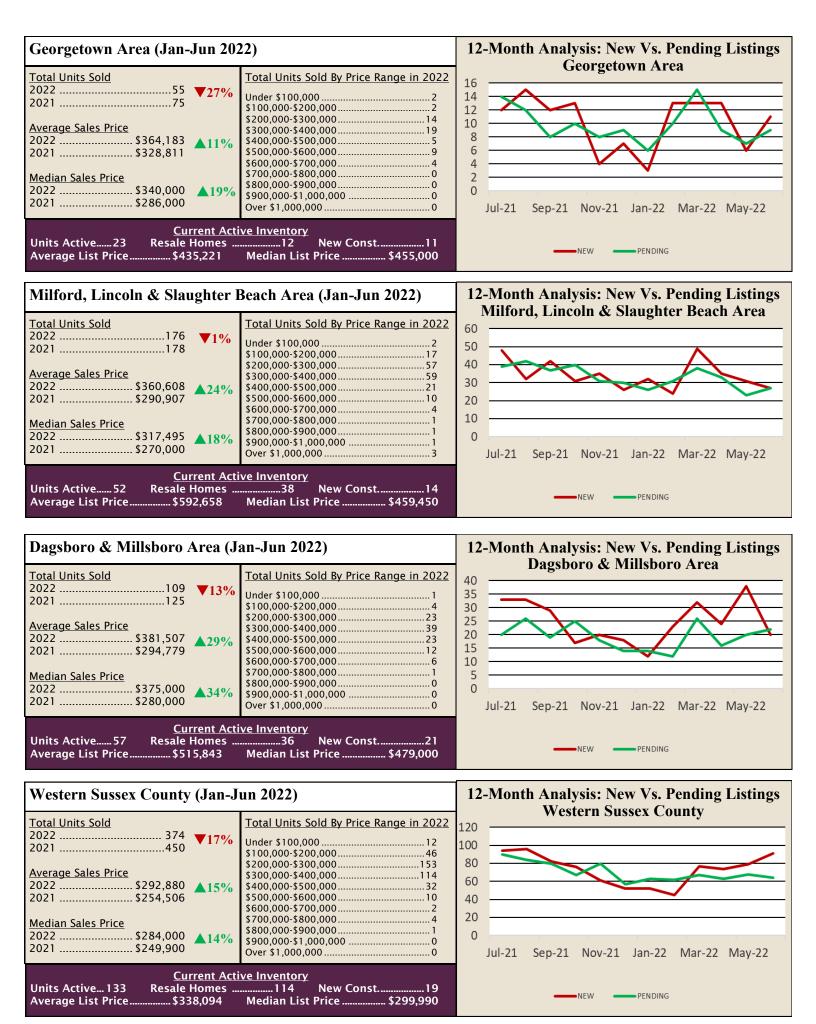

### **Current Market Conditions For Sussex County, DE**

(as of 6/30/2022—based on sales of single-family detached homes)

| Total Single Family Homes on the Market as of 6/30/2022924<br>▲ 13% from last month<br>Inventory Breakdown: Resale Homes—59% New Const.—41%<br>Homes listed in June 2022 |
|--------------------------------------------------------------------------------------------------------------------------------------------------------------------------|
| Total Single Family Homes Sold Current Year                                                                                                                              |
| Average Price of Homes Sold Current Year\$582,396<br>Average Price of Homes Sold Previous Year\$503,453<br>% Change in Average Price                                     |
| Median Price of Homes Sold Current Year                                                                                                                                  |
| Average Days on Market of Homes Sold Current Year                                                                                                                        |
| Statistics compiled from the Bright Multiple Listing Service, and may not reflect all homes on the market.                                                               |